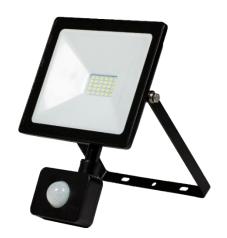

## **KODAK Products**

D-00-L47

**KODAK LED Motion Floodlight 20W 1700lm** 

Effective: 07/19/2018

|                             | <u></u>                                                                                                                                                                                    |
|-----------------------------|--------------------------------------------------------------------------------------------------------------------------------------------------------------------------------------------|
| Designation                 | KODAK LED Motion Floodlight 20W 1700lm                                                                                                                                                     |
| Dimensions                  | L 19.4cm x W 14cm                                                                                                                                                                          |
| Weight                      | 410 g ± 10 %(without plug).                                                                                                                                                                |
| Voltage                     | 220-240V AC, 50-60Hz.                                                                                                                                                                      |
| LED Light                   | 1700 lumens                                                                                                                                                                                |
| Detection<br>Distance       | 2-10m                                                                                                                                                                                      |
| Detection Angle             | 110°                                                                                                                                                                                       |
| Colour<br>Temperature       | Daylight (6000K).                                                                                                                                                                          |
| Weather<br>Resisting Rating | IP44 (Protected against the penetration of solid objects having a diameter greater than or equal to 1mm., Protected against water sprayed from all directions, limited ingress permitted). |
| Compliance                  | CE & RoHS.                                                                                                                                                                                 |
| Housing material            | Aluminium                                                                                                                                                                                  |
| Operating temperature       | -10°C- 60°C; 45-85% RH                                                                                                                                                                     |